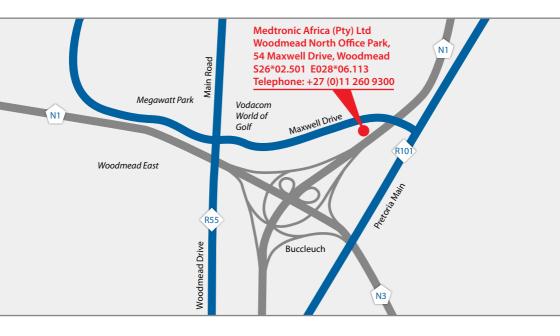

## **Directions to our office**

#### From Pretoria:

- Head South along the N1 towards Johannesburg
- Take Allandale Off ramp
- · Go toward Kempton Park
- Turn right at next robot (Old Johannesburg Road)
- Follow the road all the way down (±2km)
- Turn right into Maxwell Drive
- World of Golf will be on the right, Woodmead North Office Park is on the left
- Upon entrance into the Office Park, turn left & follow the road to the end, turning right at the traffic circle to the Medtronic building

# From Johannesburg:

- Head North along the M1 towards Pretoria
- Take Woodmead offramp
- Follow Woodmead Drive northwards to junction of Maxwell Drive
- Turn right at traffic lights into Maxwell Drive
- World of Golf will be on the left, Woodmead North Office Park is on the right
- Upon entrance into the Office Park, turn left & follow the road to the end, turning right at the traffic circle to the Medtronic building

# From Roodepoort:

- Head North along the N1 towards Pretoria
- Take Rivonia Offramp
- Turn left into Rivonia Road
- Turn right at traffic light into Witkoppen Road
- Travel along Witkoppen until Maxwell Drive (Megawatt Park)
- Turn Right into Maxwell Drive
- Cross over the Woodmead Drive
- World of Golf will be on the left, Woodmead North Office Park is on the right
- Upon entrance into the Office Park, turn left & follow the road to the end, turning right at the traffic circle to the Medtronic building

# Our contact details are

Medtronic Africa (Pty) Ltd, Woodmead North Office Park, 54 Maxwell Drive, Woodmead, Gauteng, South Africa Telephone: +27 (0)11 260 9300. Fax: +27 (0)86 298 4676