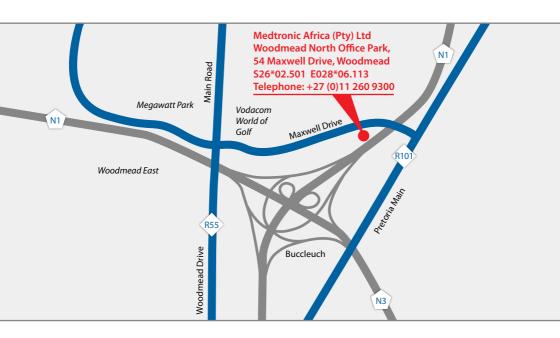

# **Directions to our office**

## From Pretoria:

- Head South along the N1 towards
  Johannesburg
- Take Allandale Off ramp
- Go toward Kempton Park
- Turn right at next robot (Old Johannesburg Road)
- Follow the road all the way down (±2km)
- Turn right into Maxwell Drive
- World of Golf will be on the right, Woodmead North Office Park is on the left
- Upon entrance into the Office Park, turn left & follow the road to the end, turning right at the traffic circle to the Medtronic building

## From Johannesburg:

- Head North along the M1 towards Pretoria
- Take Woodmead offramp
- Follow Woodmead Drive northwards to junction of Maxwell Drive
- Turn right at traffic lights into Maxwell Drive
- World of Golf will be on the left, Woodmead North Office Park is on the right
- Upon entrance into the Office Park, turn left & follow the road to the end, turning right at the traffic circle to the Medtronic building

## From Roodepoort:

- Head North along the N1 towards Pretoria
- Take Rivonia Offramp
- Turn left into Rivonia Road
- Turn right at traffic light into Witkoppen Road
- Travel along Witkoppen until Maxwell Drive (Megawatt Park)
- Turn Right into Maxwell Drive
- Cross over the Woodmead Drive
- World of Golf will be on the left, Woodmead North Office Park is on the right
- Upon entrance into the Office Park, turn left & follow the road to the end, turning right at the traffic circle to the Medtronic building

# Our contact details are

Medtronic Africa (Pty) Ltd, Woodmead North Office Park, 54 Maxwell Drive, Woodmead, Gauteng, South Africa Telephone: +27 (0)11 260 9300, Fax: +27 (0)86 298 4676