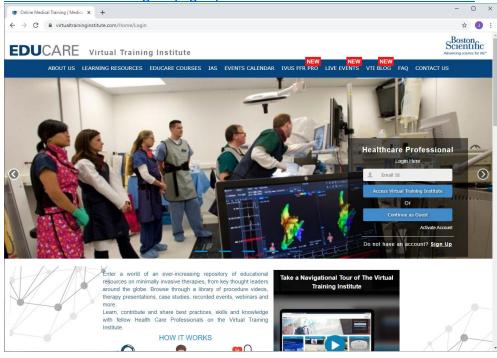

## Follow these easy steps to access the ISCAP Modules:

1. Please click here and register/sign up on the Boston Scientific Educare Platform.

2. Once you have logged onto the Boston Scientific Educare Platform: Click here to access the ISCAP Module 1 - 4.

3. Study the ISCAP Modules 1 - 4.

If you have any trouble to access, please refer to the SASCI Website where we have set out guidelines to ensure accessibility.