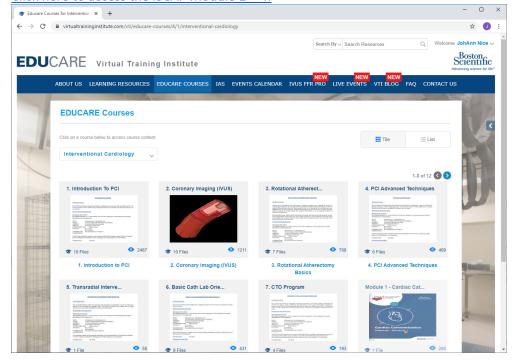

3. Study the ISCAP Modules 1 - 4.

If you have any trouble to access, please refer to the SASCI Website where we have set out guidelines to ensure accessibility.